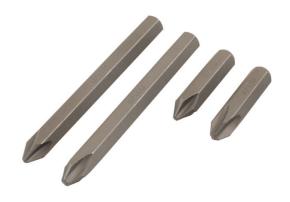

## **JIS Impact Bits 4pc**

Set of four JIS (Japanese Industrial Standard) Ph2 and Ph3 impact driver bits in both standard (36mm) and long length (80mm) sizes. Designed for use on Japanese industrial Standard (JIS) fittings found on Japanese motorcycles and equipment where using standard PH bits would cause damage. Ideal replacement bits for any impact driver with 5/16" hex bit adaptor.

## **Additional Information**

- · Designed for use on JIS fittings as found on Japanese motorcycles and equipment.
- Sizes: JIS PH2 x 36mm, JIS PH2 x 80mm, JIS PH3 x 36mm, JIS PH3 x 80mm.
- · Designed to withstand impact driver use.
- Bits manufactured from S2 material with zinc phosphate finish. Due to the nature of the application, these bits are considered consumable.