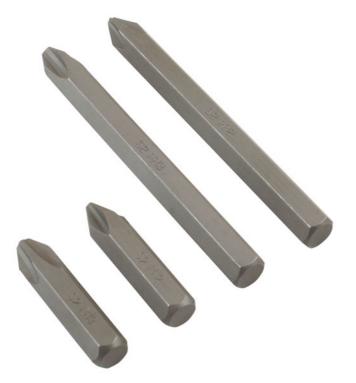

## **JIS Impact Bits 4pc**

Set of four JIS (Japanese Industrial Standard) Ph2 and Ph3 impact driver bits in both standard (36mm) and long length (80mm) sizes. Designed for use on Japanese industrial Standard (JIS) fittings found on Japanese motorcycles and equipment where using standard PH bits would cause damage. Ideal replacement bits for any impact driver with 5/16" hex bit adaptor.

## **Additional Information**

- · Designed for use on JIS fittings as found on Japanese motorcycles and equipment.
- Sizes: JIS PH2 x 36mm, JIS PH2 x 80mm, JIS PH3 x 36mm, JIS PH3 x 80mm.
- · Designed to withstand impact driver use.
- Bits manufactured from S2 material with zinc phosphate finish. Due to the nature of the application, these bits are considered consumable.