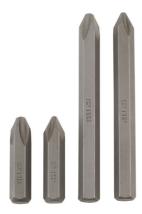

## **JIS Impact Bits 4pc**

Set of four JIS (Japanese Industrial Standard) Ph2 and Ph3 impact driver bits in both standard (36mm) and long length (80mm) sizes. Designed for use on Japanese industrial Standard (JIS) fittings found on Japanese motorcycles and equipment where using standard PH bits would cause damage. Ideal replacement bits for any impact driver with 5/16" hex bit adaptor.

## **Additional Information**

- · Designed for use on JIS fittings as found on Japanese motorcycles and equipment.
- Sizes: JIS PH2 x 36mm, JIS PH2 x 80mm, JIS PH3 x 36mm, JIS PH3 x 80mm.
- · Designed to withstand impact driver use.
- Bits manufactured from S2 material with zinc phosphate finish. Due to the nature of the application, these bits are considered consumable.